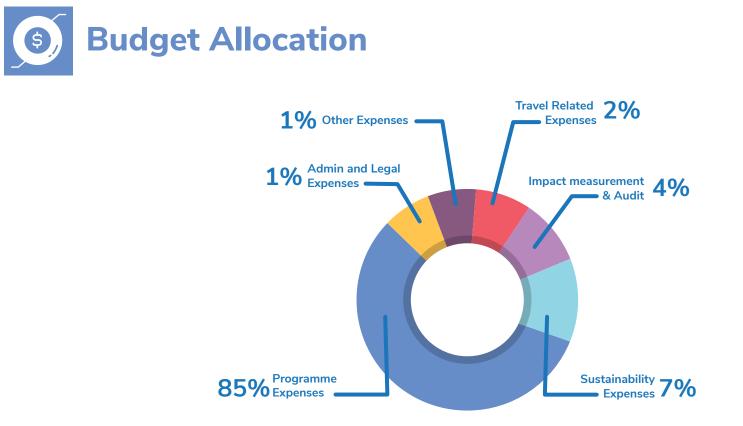

# **Detailed Programme Expenses**

Internal administrative costs amount to 4% of the total expenses.

At Solve Education!, we not only cater to our beneficiaries' needs but also the needs of everyone with the best interests of these children and youth at heart. Throughout the year, we have continuously strived to improve our beneficiaries' learning experience on the Dawn of Civilization game-app and also support our partners in monitoring their learners' behaviour through Learnalytics, our learning monitoring system.