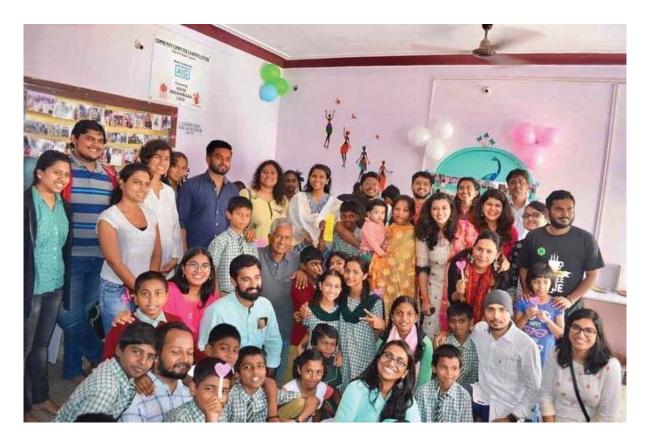

#### Makkala Jagriti

Makkala Jagriti is a Bangalore-based NGO founded in 2003 that seeks to create holistic learning platforms and empower socio-economically deprived children, youth, and their community as a whole. They set up learning centres in government schools, urban poor settlements, and children shelter homes to facilitate holistic learning and encourage the development of an appetite for learning.