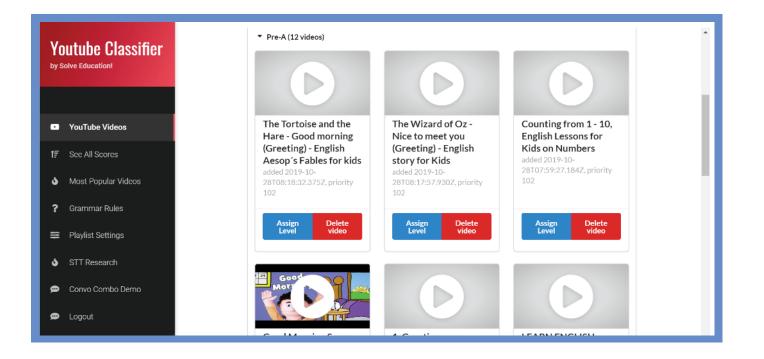

# YouTube Classifier

Our YouTube Classifier is a platform designed to curate existing YouTube videos and automatically grade them according to the CEFR levelling system for our users to practice their listening and comprehension skills. This year, we have integrated this as a feature in the DOC game, revamped the interface of the web version of the platform, and also are continuously improving the video classification algorithm.