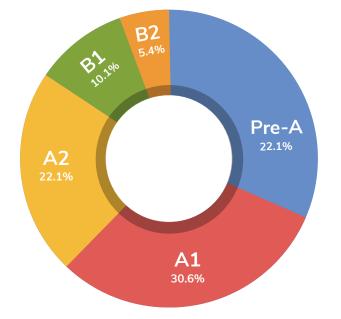

# User Starting Level

With largest improvement from the **Pre-A** level group levelling up to **A1** and the **A1** level group levelling up to **A2.** 

\*CEFR (Common European Framework of Reference) for Languages is a guideline used to describe achievements of learners of foreign languages. Language proficiency is organised into 6 levels (in order of increasing proficiency): A1, A2, B1, B2, C1, and C2.